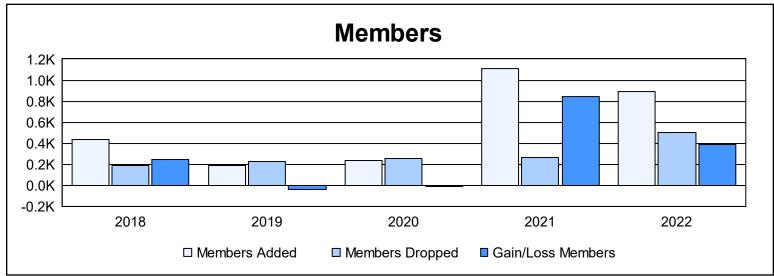

District 325 N As of June 2022 Cumulative

| Year      | New<br>Clubs | Dropped<br>Clubs | Gain/<br>Loss<br>Clubs | New<br>Members | Charter<br>Members | Reinstate<br>Members | Transfer<br>Members | Total<br>Member<br>Added | Total<br>Members<br>Dropped | Gain/<br>Loss<br>Members |
|-----------|--------------|------------------|------------------------|----------------|--------------------|----------------------|---------------------|--------------------------|-----------------------------|--------------------------|
| 2017-2018 | 12           | 0                | 12                     | 142            | 291                | 5                    | 0                   | 438                      | 191                         | 247                      |
| 2018-2019 | 4            | 1                | 3                      | 79             | 107                | 0                    | 1                   | 187                      | 224                         | -37                      |
| 2019-2020 | 5            | 0                | 5                      | 102            | 122                | 12                   | 2                   | 238                      | 252                         | -14                      |
| 2020-2021 | 31           | 0                | 31                     | 383            | 718                | 6                    | 2                   | 1,109                    | 265                         | 844                      |
| 2021-2022 | 26           | 2                | 24                     | 324            | 554                | 8                    | 1                   | 887                      | 502                         | 385                      |
| Average   | 16           | 1                | 15                     | 206            | 358                | 6                    | 1                   | 572                      | 287                         | 285                      |